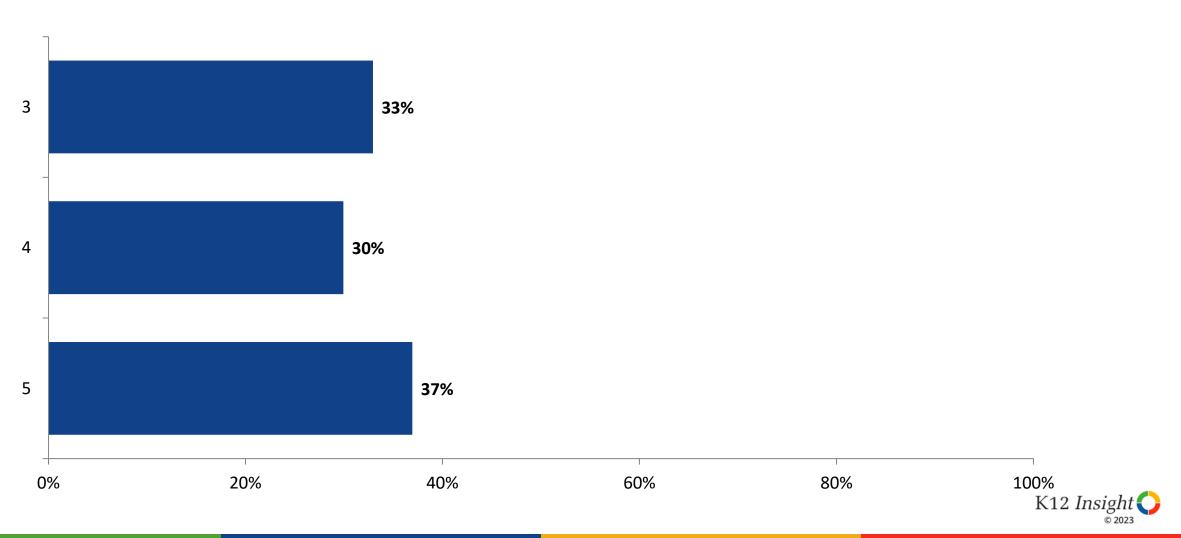

eel/act most of the time, are the following statements true or false?



## **Student Experience**

Thinking about how you feel/act most of the time, are the following statements true or false?



# **Academic Support**



### Relevance

Thinking about how you feel/act most of the time, are the following statements true or false?



#### Involvement



## Self-Management



### Grit

Thinking about how you feel/act most of the time, are the following statements true or false?



#### Acceptance

Thinking about how you feel/act most of the time, are the following statements true or false?



## **Relationships with Peers**



## **Relationships with Adults in School**

Thinking about how you feel/act most of the time, are the following statements true or false?



### Grade

Grade (N=117)



#### **End of Presentation**



Follow us on Twitter: @k12insight

www.k12insight.com