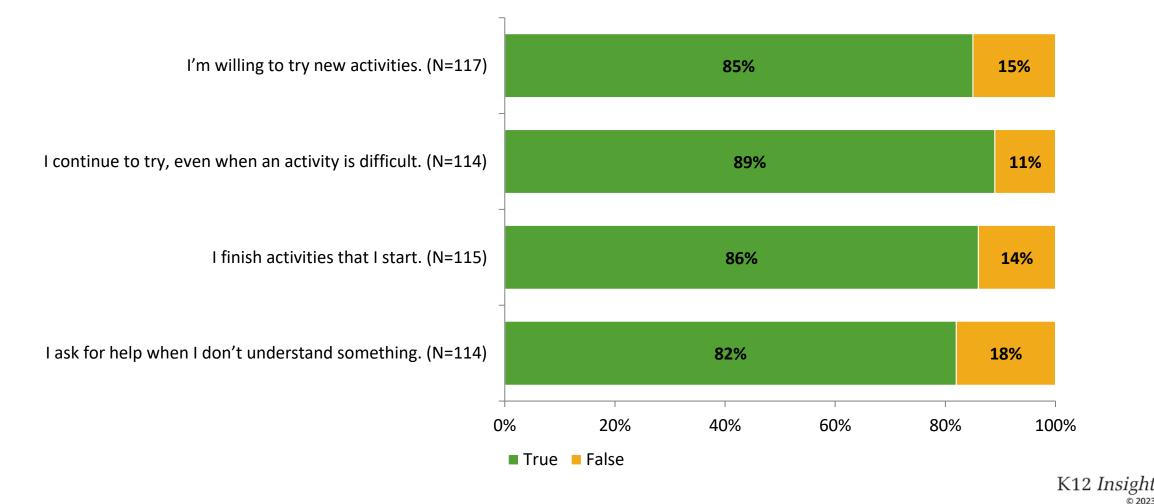

### Grit

Thinking about how you feel/act most of the time, are the following statements true or false?