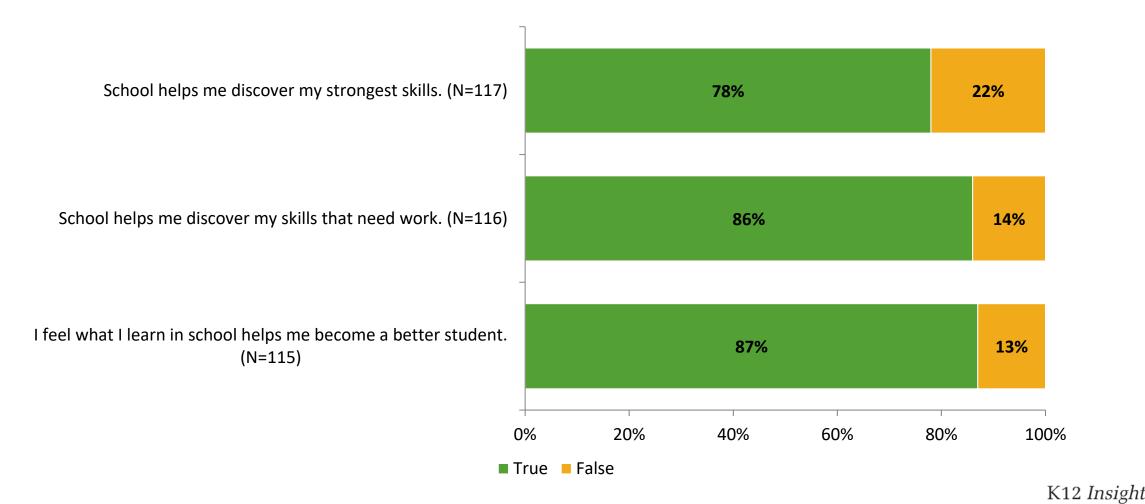

# **Student Engagement Survey for Elementary Students:** Walsingham Elementary School

Results

School Year 2022-2023





## **Overall Engagement**

Thinking about how you feel/act most of the time, are the following statements true or false?



# **Overall Engagement (Continued)**

Thinking about how you feel/act most of the time, are the following statements true or false?



## **Like School**

Thinking about how you feel/act most of the time, is the following statement true or false?



© 2023

4

# **Class Experience**

Thinking about how you feel/act most of the time, are the following statements true or false?



## **Student Experience**

Thinking about how you feel/act most of the time, are the following statements true or false?



# **Academic Support**



### Relevance

Thinking about how you feel/act most of the time, are the following statements true or false?



#### Involvement



## Self-Management



### Grit

Thinking about how you feel/act most of the time, are the following statements true or false?



#### Acceptance

Thinking about how you feel/act most of the time, are the following statements true or false?



## **Relationships with Peers**



## **Relationships with Adults in School**

Thinking about how you feel/act most of the time, are the following statements true or false?



### Grade

Grade (N=117)



#### **End of Presentation**



Follow us on Twitter: @k12insight

www.k12insight.com