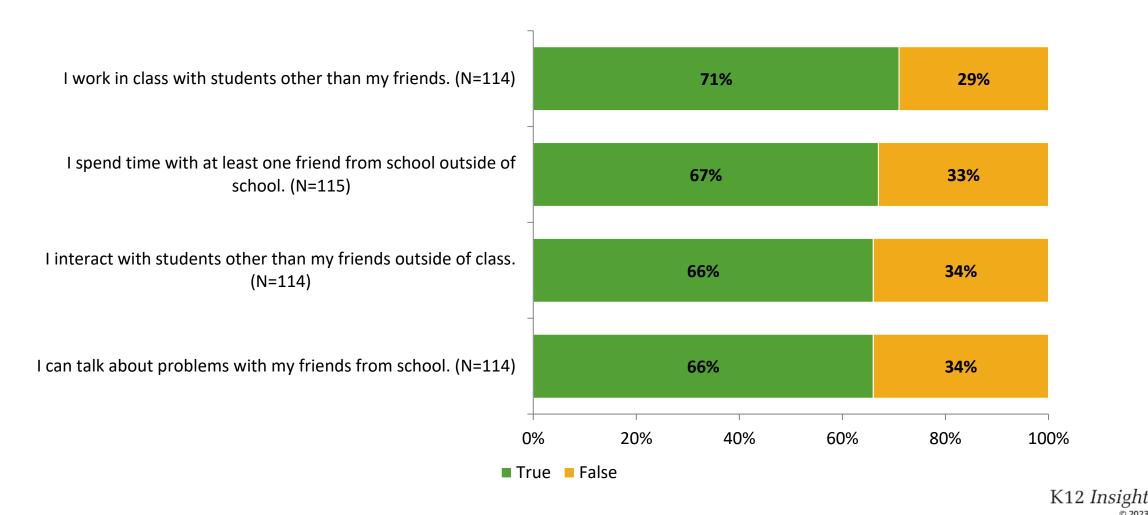

Like School**

Thinking about how you feel/act most of the time, is the following statement true or false?



© 2023

4

# **Class Experience**

Thinking about how you feel/act most of the time, are the following statements true or false?



## **Student Experience**

Thinking about how you feel/act most of the time, are the following statements true or false?



# **Academic Support**



### Relevance

Thinking about how you feel/act most of the time, are the following statements true or false?



#### Involvement



## Self-Management



### Grit

Thinking about how you feel/act most of the time, are the following statements true or false?



#### Acceptance

Thinking about how you feel/act most of the time, are the following statements true or false?



## **Relationships with Peers**



## **Relationships with Adults in School**

Thinking about how you feel/act most of the time, are the following statements true or false?



### Grade

Grade (N=117)



#### **End of Presentation**



Follow us on Twitter: @k12insight

www.k12insight.com