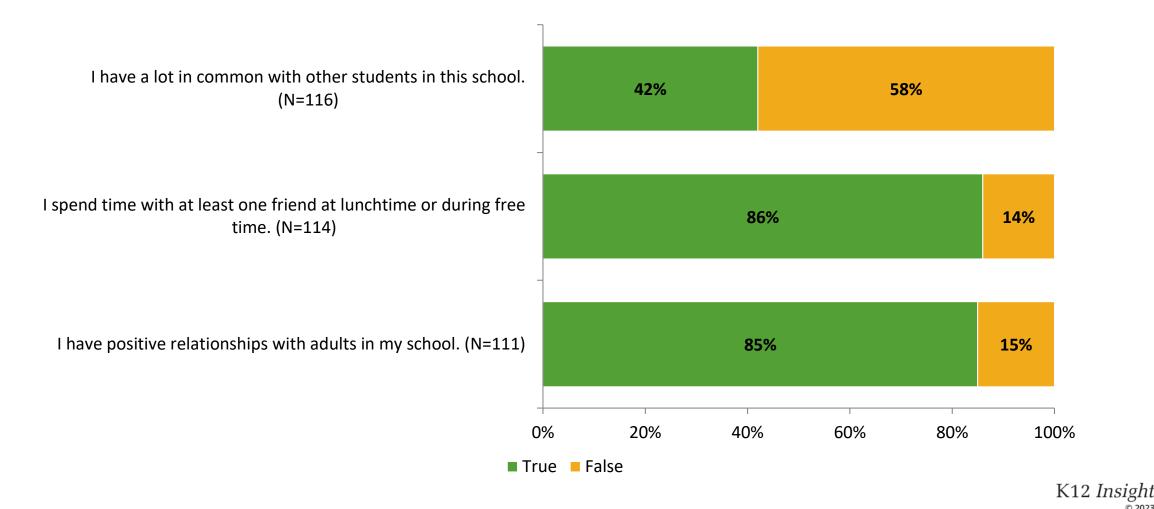

## **Like School**

Thinking about how you feel/act most of the time, is the following statement true or false?

© 2023

4