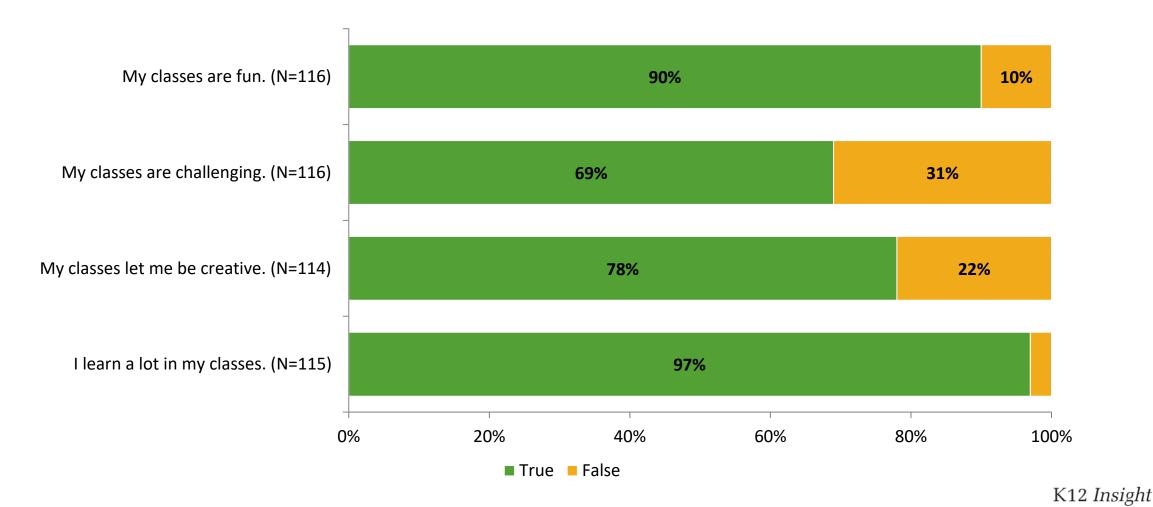

# **Class Experience**

Thinking about how you feel/act most of the time, are the following statements true or false?