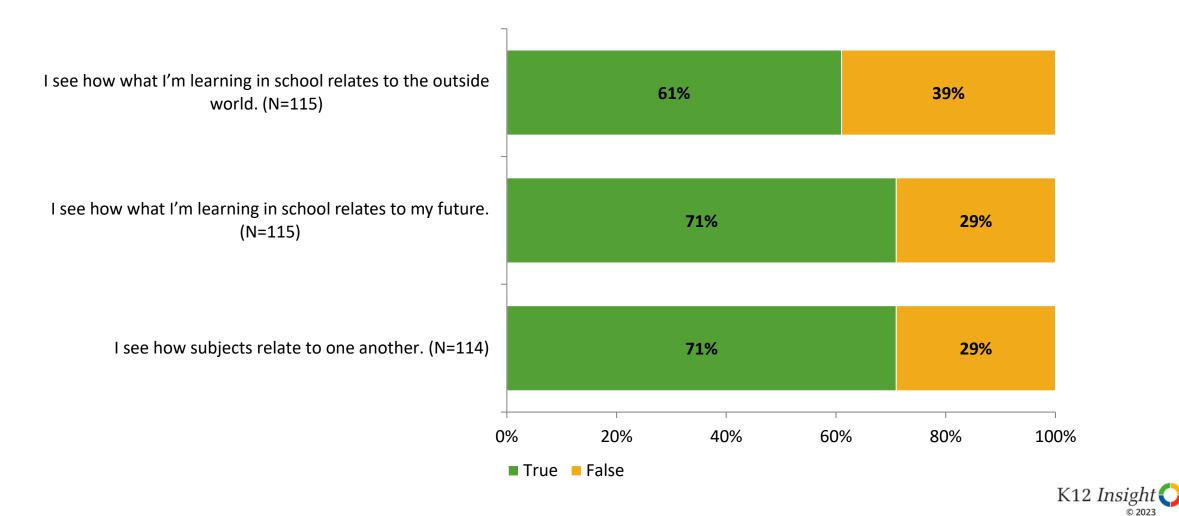

### Relevance

Thinking about how you feel/act most of the time, are the following statements true or false?