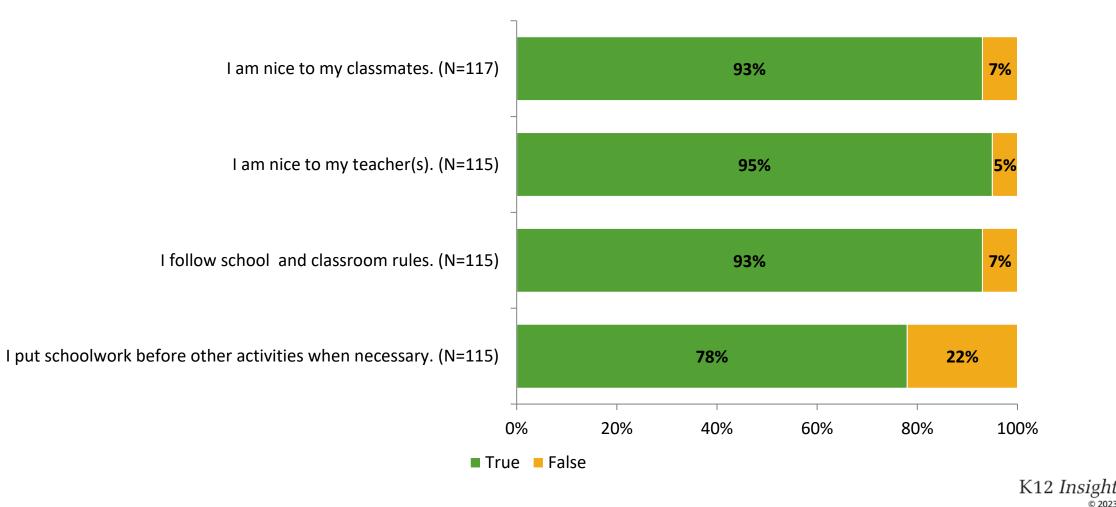

## Self-Management

#### Acceptance

Thinking about how you feel/act most of the time, are the following statements true or false?