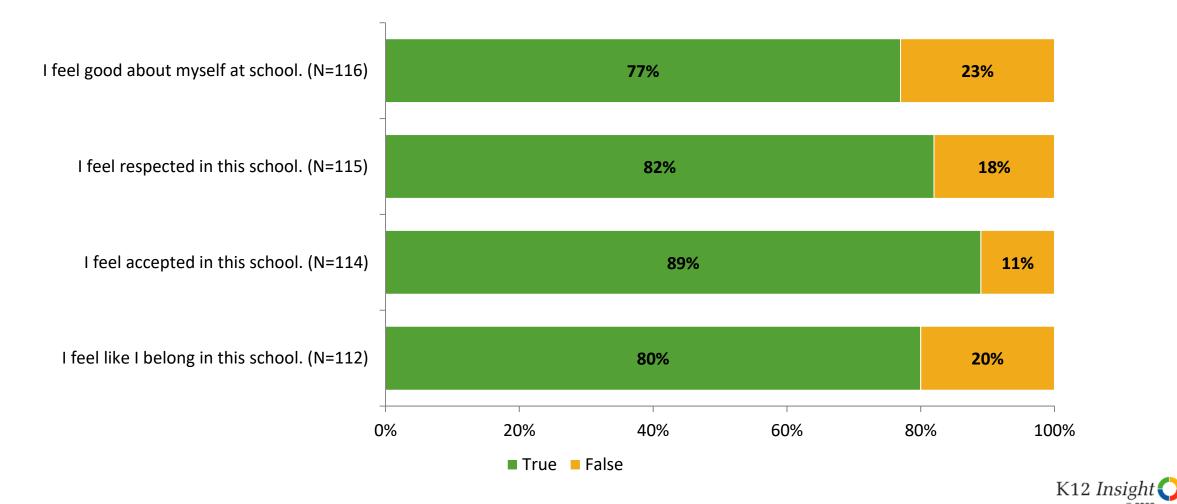

## **Student Experience**

Thinking about how you feel/act most of the time, are the following statements true or false?