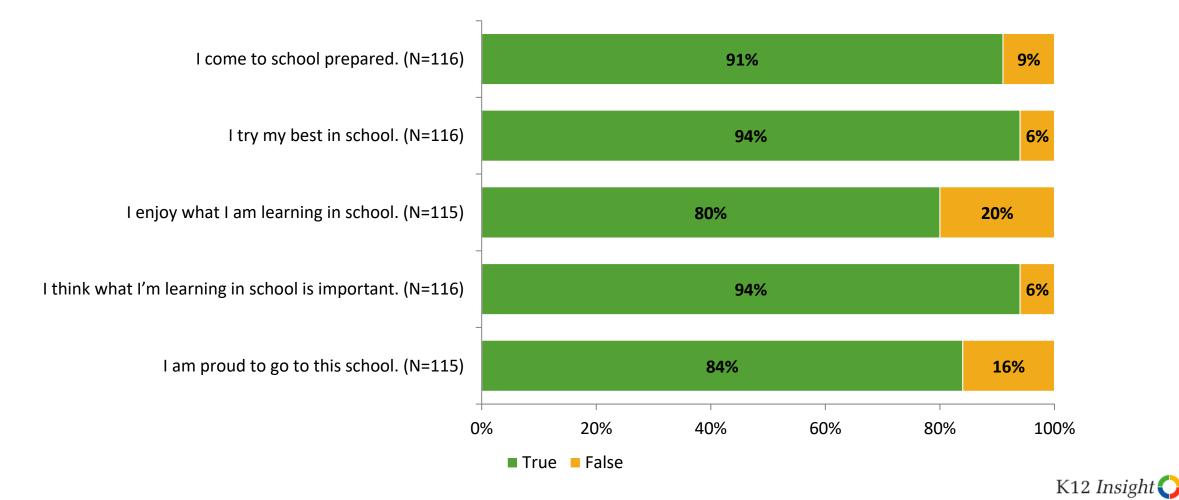

## **Relationships with Peers**

## **Relationships with Adults in School**

Thinking about how you feel/act most of the time, are the following statements true or false?