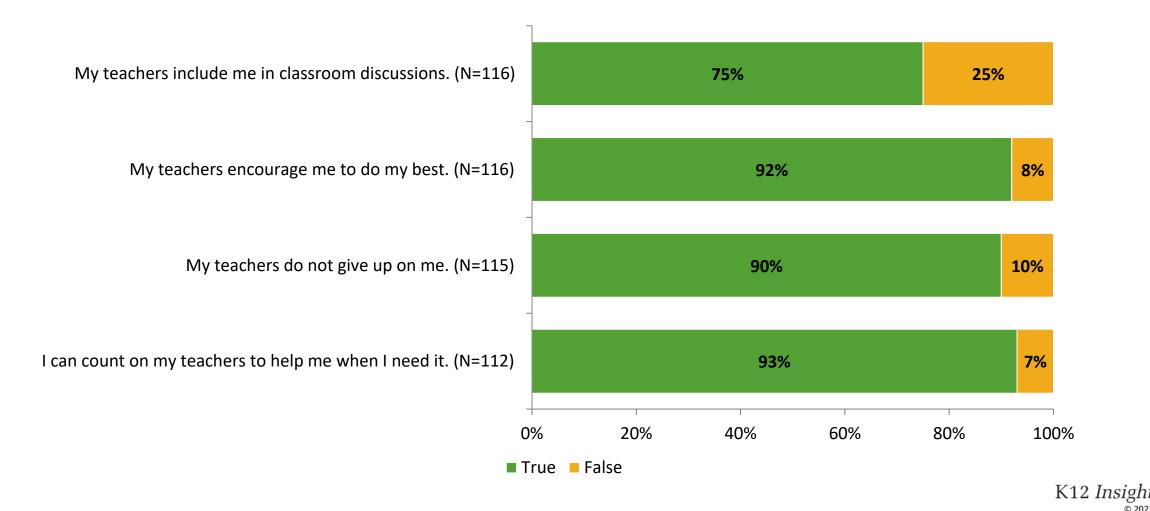

## **Relationships with Adults in School**

Thinking about how you feel/act most of the time, are the following statements true or false?