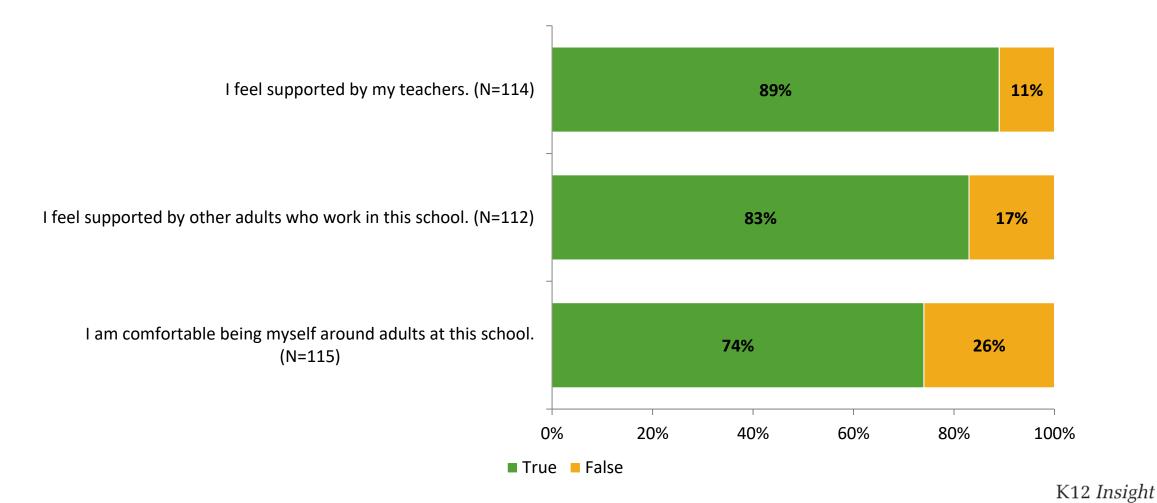

## **Relationships with Adults in School**

Thinking about how you feel/act most of the time, are the following statements true or false?