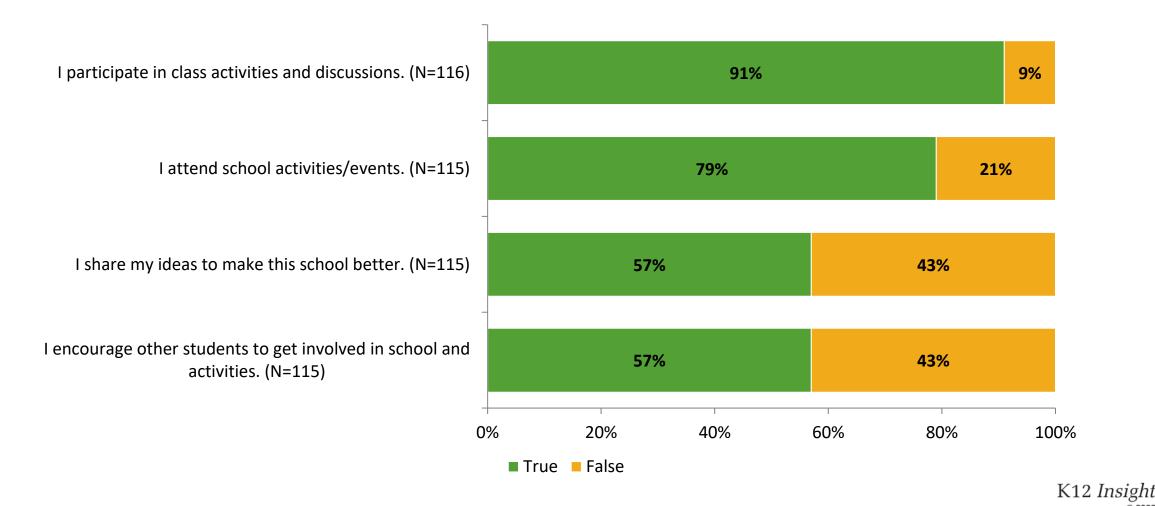

022-2023





## **Overall Engagement**

Thinking about how you feel/act most of the time, are the following statements true or false?



# **Overall Engagement (Continued)**

Thinking about how you feel/act most of the time, are the following statements true or false?



## **Like School**

Thinking about how you feel/act most of the time, is the following statement true or false?



© 2023

4

# **Class Experience**

Thinking about how you feel/act most of the time, are the following statements true or false?



## **Student Experience**

Thinking about how you feel/act most of the time, are the following statements true or false?



# **Academic Support**



### Relevance

Thinking about how you feel/act most of the time, are the following statements true or false?



#### Involvement



## Self-Management



### Grit

Thinking about how you feel/act most of the time, are the following statements true or false?



#### Acceptance

Thinking about how you feel/act most of the time, are the following statements true or false?



## **Relationships with Peers**



## **Relationships with Adults in School**

Thinking about how you feel/act most of the time, are the following statements true or false?



### Grade

Grade (N=117)



#### **End of Presentation**



Follow us on Twitter: @k12insight

www.k12insight.com